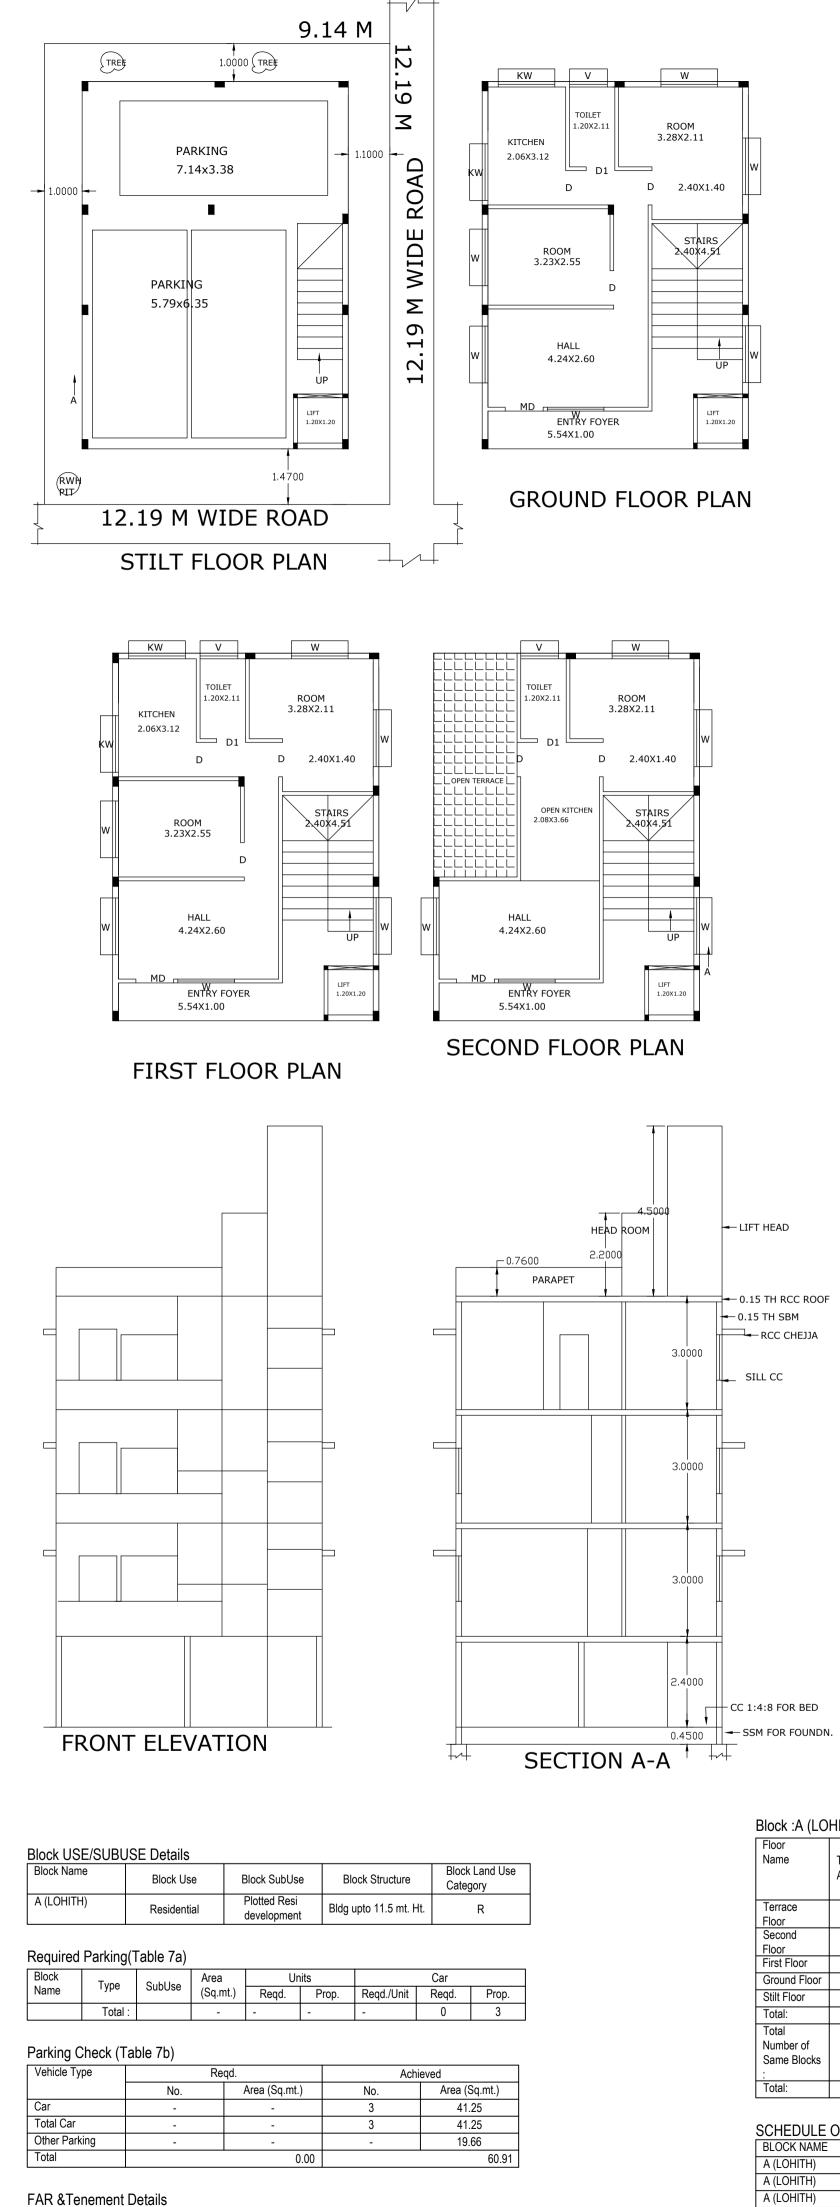

UserDefinedMetric (3000.00 x 2000.00MM)

Block Proposed Total FAR Total Builf Deductions (Area in Sq.mt.) FAR Area No. of Same Up Area Tnmt (No.) Area (Sq.mt.) Bldg (Sq.mt.) (Sq.mt.) StairCase Lift Lift Machine Parking Resi. A (LOHITH) 68.17 6.42 137.61 137.61 274.55 1.44 60.91 03 Grand 274.55 68.17 6.42 60.91 137.61 137.61 1.44 3.00 Total:

| arking | Proposed<br>FAR Area<br>(Sq.mt.)<br>Resi. | Total FAR<br>Area<br>(Sq.mt.) | Tnmt (No.) |
|--------|-------------------------------------------|-------------------------------|------------|
| 0.00   | 0.00                                      | 0.00                          | 00         |
| 0.00   | 37.15                                     | 37.15                         | 01         |
| 0.00   | 50.23                                     | 50.23                         | 01         |
| 0.00   | 50.23                                     | 50.23                         | 01         |
| 60.91  | 0.00                                      | 0.00                          | 00         |
| 60.91  | 137.61                                    | 137.61                        | 03         |
|        |                                           |                               |            |
| 60.91  | 137.61                                    | 137.61                        | 03         |

03

05

| UnitBUA Tabl | e for Block :/ | A (LOHITH)     |     |
|--------------|----------------|----------------|-----|
| FLOOR        | Nama           | LInitBLIA Type | Lln |

| FLOOR                | Name    | UnitBUA Type | UnitBUA Area | Carpet Area | No. of Rooms | No. of Tenement |
|----------------------|---------|--------------|--------------|-------------|--------------|-----------------|
| GROUND<br>FLOOR PLAN | SPLIT A | FLAT         | 43.24        | 43.24       | 5            | 1               |
| FIRST FLOOR<br>PLAN  | SPLIT B | FLAT         | 43.24        | 43.24       | 5            | 1               |
| SECOND<br>FLOOR PLAN | SPLIT C | FLAT         | 31.62        | 31.62       | 4            | 1               |
| Total:               | -       | -            | 118.10       | 118.10      | 14           | 3               |